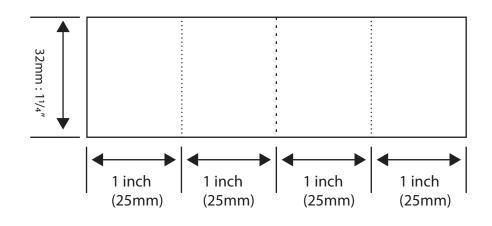

## **Bellows handle**

Print onto cardstock/card and cut out. Fold along dotted lines.