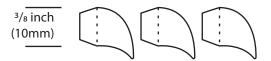

# Rocket fins

Print onto cardstock/card and cut out. Decorate with felt-tip pens or pencils. Fold along dotted lines and glue to rocket straw.