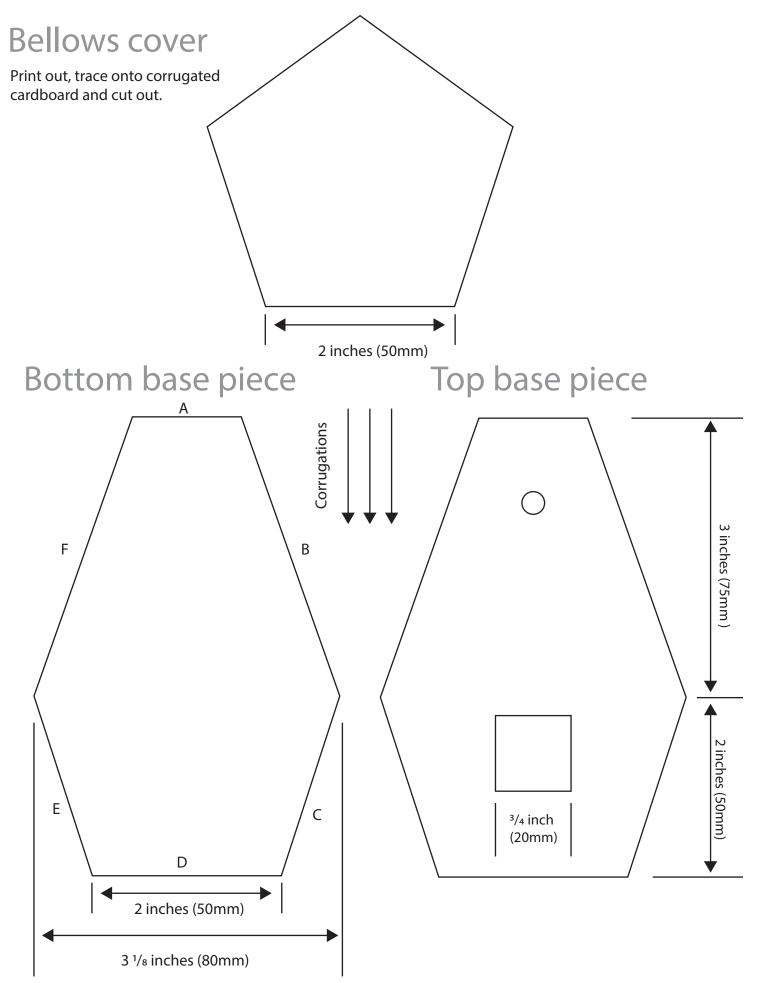

## Print to actual size - US letter

For bellows cover and both base pieces: print out, trace onto corrugated cardboard and cut out.