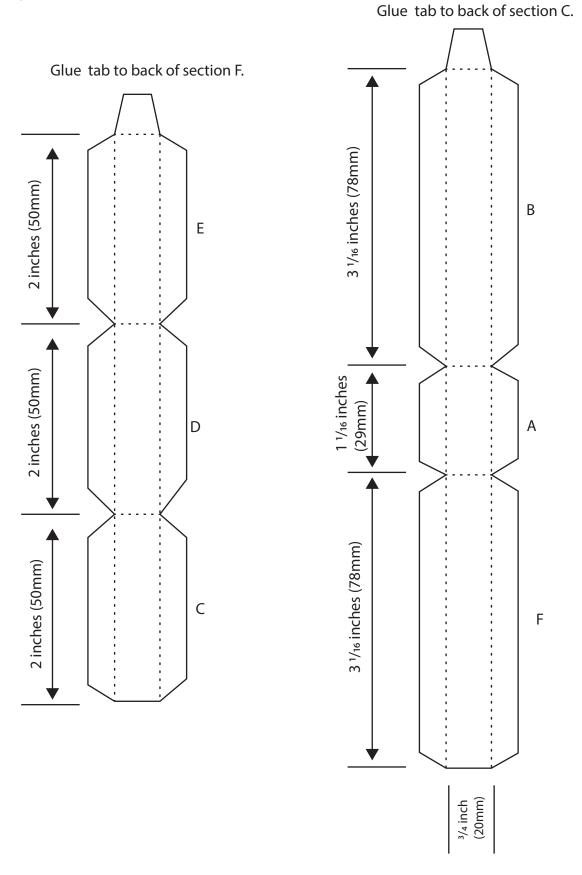

## Print to actual size - US letter

For bellows cover and both base pieces: print out, trace onto corrugated cardboard and cut out.



## **Bellows handle**

Print onto cardstock/card and cut out. Fold along dotted lines.



#### Rocket nose cone

Print onto cardstock/card and cut out. Decorate with felt-tip pens or pencils.



# Rocket fins

Print onto cardstock/card and cut out. Decorate with felt-tip pens or pencils. Fold along dotted lines and glue to rocket straw.





## Air chest side

Print onto cardstock/card and cut out. Fold along all dotted lines. We have indicated letters to help you line these pieces up correctly to attach to the base pieces. You can also see instructions in step 11 for help with this.