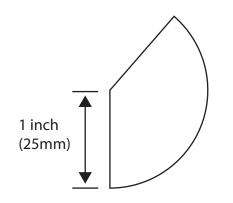

#### Rocket nose cone

Print onto cardstock/card and cut out. Decorate with felt-tip pens or pencils.