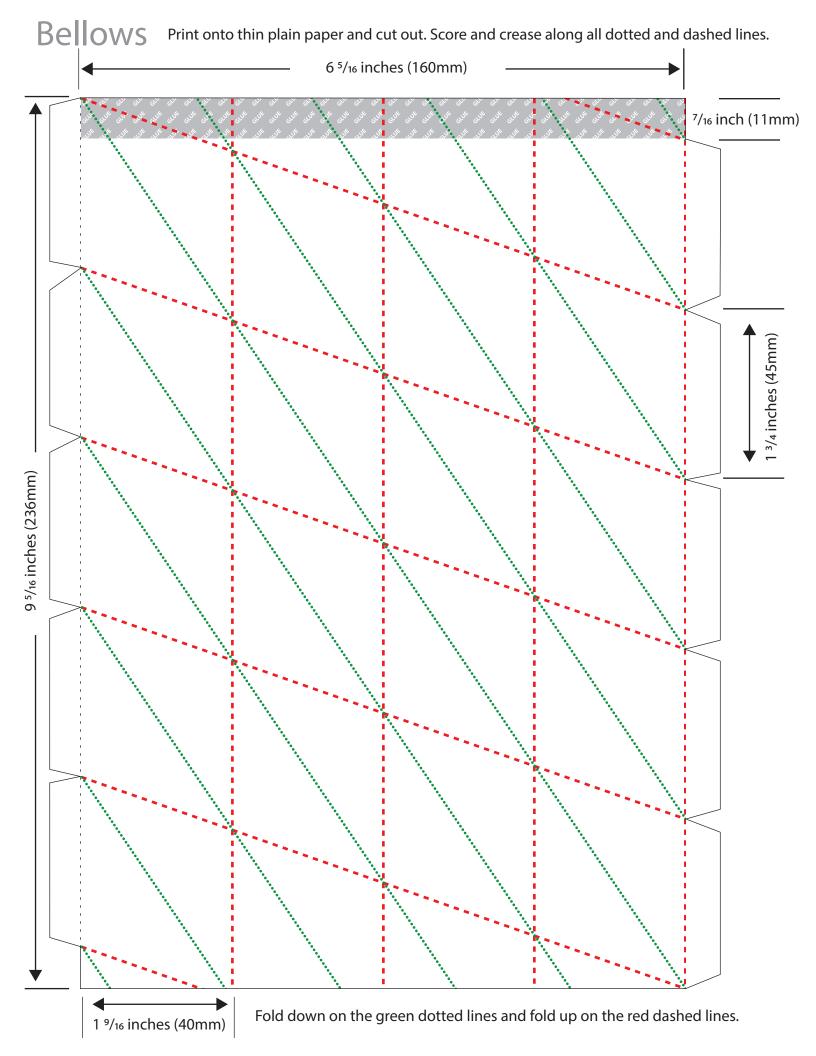

## Print to actual size - US letter

For bellows cover and both base pieces: print out, trace onto corrugated cardboard and cut out.



## **Bellows handle**

Print onto cardstock/card and cut out. Fold along dotted lines.



#### Rocket nose cone

Print onto cardstock/card and cut out. Decorate with felt-tip pens or pencils.



# Rocket fins

Print onto cardstock/card and cut out. Decorate with felt-tip pens or pencils. Fold along dotted lines and glue to rocket straw.





## Air chest side

Print onto cardstock/card and cut out. Fold along all dotted lines. We have indicated letters to help you line these pieces up correctly to attach to the base pieces. You can also see instructions in step 11 for help with this.