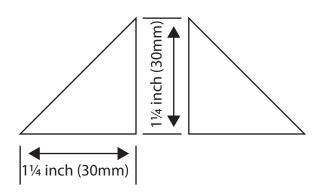

# Supporting fillets (2 triangles)

Print onto cardstock/card, trace onto corrugated cardboard and cut out.