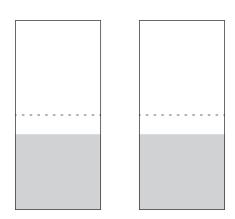

### **Gnomon ends**

Print onto thin white cardstock/card and cut out. Shaded area shows where to glue to half tube in step 7.