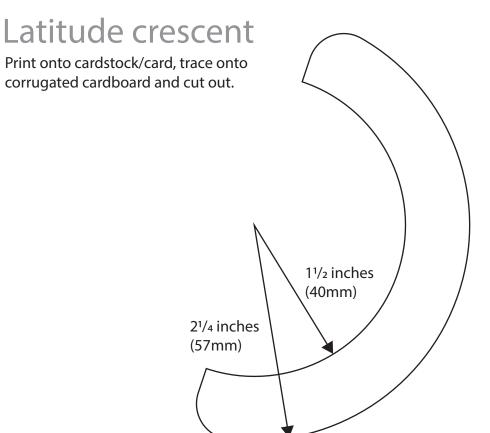

### Print to actual size - US letter

### Card dial

Print onto thin white cardstock/card and cut out.

| 7 | 8 9 | 9 1 | 0 1 | 1 1 | 2 1 | 1 2 | 2 3 | 3 4 | 1 5 | 5 |
|---|-----|-----|-----|-----|-----|-----|-----|-----|-----|---|
|   |     |     |     |     |     |     |     |     |     |   |

### **Gnomon ends**

Print onto thin white cardstock/card and cut out. Shaded area shows where to glue to half tube in step 7.



# Supporting fillets (2 triangles)

Print onto cardstock/card, trace onto corrugated cardboard and cut out.



#### Base circle

Print onto cardstock/card, trace onto corrugated cardboard and cut out.



## Stand pieces (3 rectangles)

Print onto cardstock/card, trace onto corrugated cardboard and cut out.