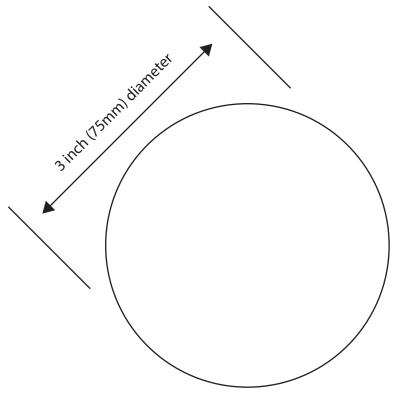

#### Base circle

Print onto cardstock/card, trace onto corrugated cardboard and cut out.