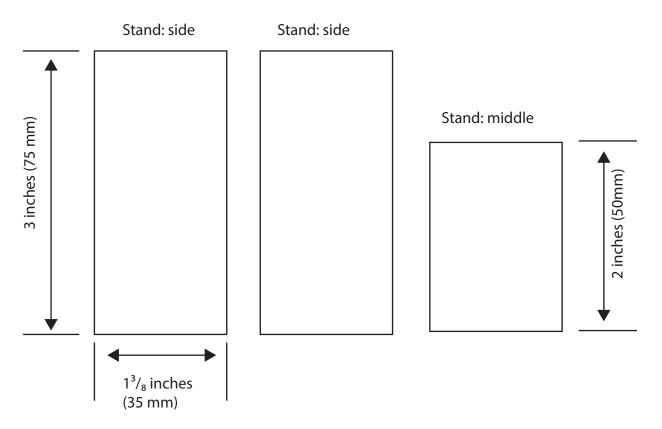

## Stand pieces (3 rectangles)

Print onto cardstock/card, trace onto corrugated cardboard and cut out.